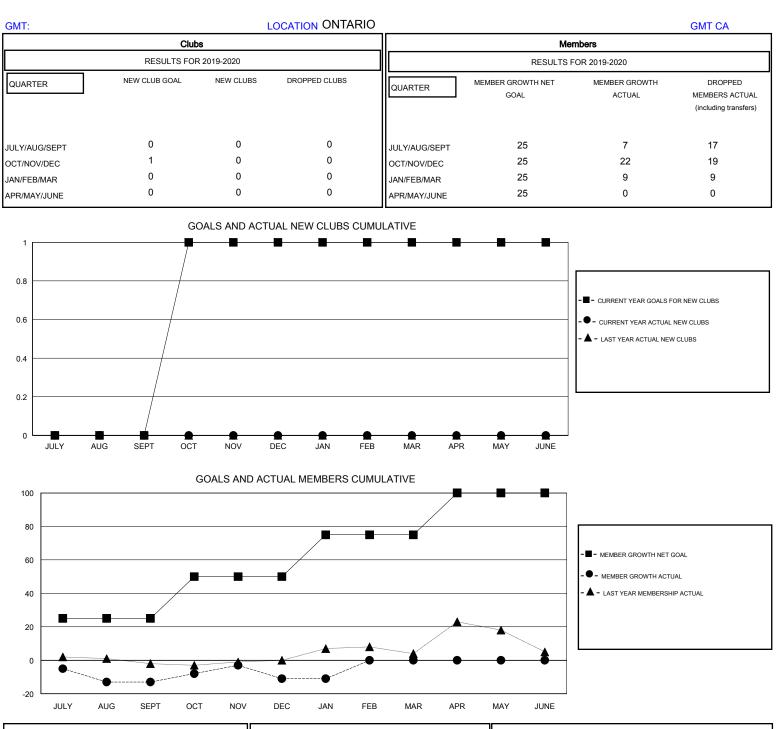

## MONTHLY MEMBERSHIP PROGRESS REPORT

## District A 9

Results as of: 1/31/2020



| DROPPED CLUBS: 0 |    | 15 CLUBS OF 44 ADDED 1 OR MORE<br>NEW MEMBERS | GENDER DISTRIBUTION        |              |     |
|------------------|----|-----------------------------------------------|----------------------------|--------------|-----|
|                  |    |                                               | MALE                       | 842 (72.71%) |     |
| DROPPED MEMBERS  |    |                                               | FEMALE                     | 316 (27.29%) |     |
|                  | 13 |                                               | TOTAL FAMILY UNIT MEMBERS  |              | 217 |
| DECEASED         | 13 | CLICK HERE FOR CUMULATIVE                     |                            |              |     |
| CLUB CANCELLED   | 0  | MEMBERSHIP DATA